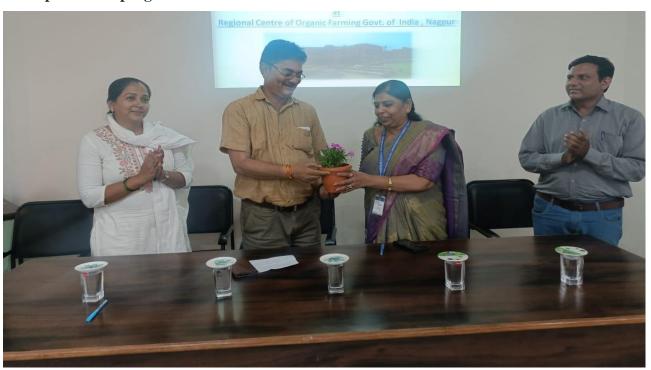

#### Glimpses of the program:

Felicitation of Chief Guest **Dr. Ajay Singh Rajput**, Director, Regional Centre of Organic Farming (RCOF), Nagpur by Principal Dr. B. A. Mehere Dr. Ambedkar College, Nagpur.