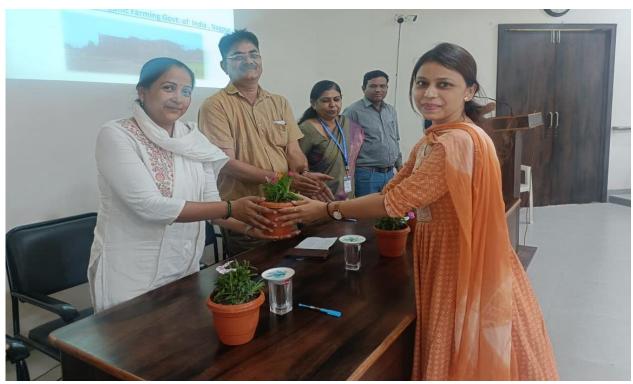

Felicitation Program of Guest Dr. Pooja Kanojia Mam Jr. Scientific Officer Regional Centre of Organic Farming Nagpur by Asst Prof. Swati Chimurkar Dr. Ambedkar College, Nagpur.

Delivering a Lecture on "Organic Farming and Biotechnology" by Dr. Ajay Singh Rajput, Director, Regional Centre of Organic Farming (RCOF), Nagpur