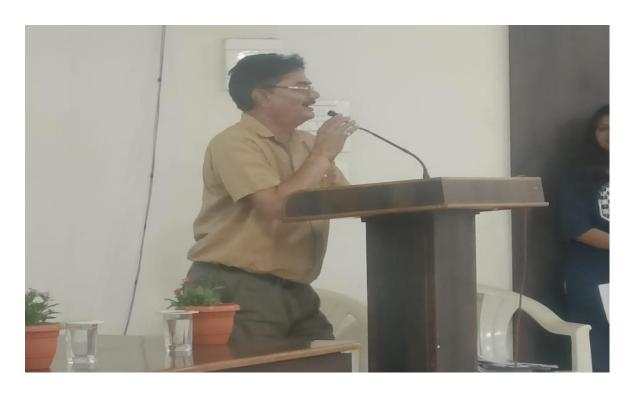

The event began with warm welcome words by our respected Principal Dr. Mehere Madam followed by the introductory remarks given by the Head of the Department Dr. Utpal Dongre sir. Renowned speaker Dr. Ajay Singh Rajput, Director, Regional Centre of Organic Farming (RCOF), Nagpur delivered a knowledgeable lecture to students of biotechnology and biochemistry with detailed perspectives about the need for organic farming and its relation to biotechnology.